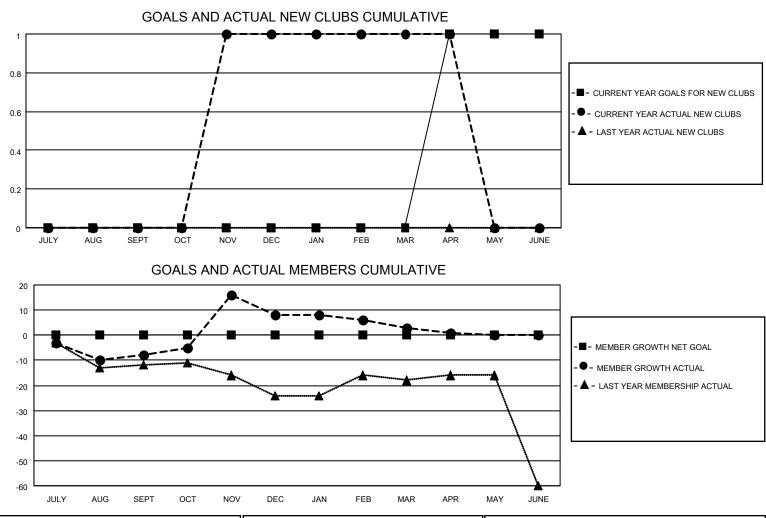

## LOCATION NEW YORK

District 20 E2

Results as of: 4/30/2021

| Clubs                 |               |           |               | Members               |                        |                         |                                                    |  |
|-----------------------|---------------|-----------|---------------|-----------------------|------------------------|-------------------------|----------------------------------------------------|--|
| RESULTS FOR 2020-2021 |               |           |               | RESULTS FOR 2020-2021 |                        |                         |                                                    |  |
| QUARTER               | NEW CLUB GOAL | NEW CLUBS | DROPPED CLUBS | QUARTER               | BER GROWTH NET<br>GOAL | MEMBER GROWTH<br>ACTUAL | DROPPED<br>MEMBERS ACTUAL<br>(including transfers) |  |
| JULY/AUG/SEPT         | 0             | 0         | 0             | JULY/AUG/SEPT         | 0                      | 11                      | 16                                                 |  |
| OCT/NOV/DEC           | 0             | 1         | 1             | OCT/NOV/DEC           | 0                      | 45                      | 28                                                 |  |
| JAN/FEB/MAR           | 0             | 0         | 0             | JAN/FEB/MAR           | 0                      | 6                       | 10                                                 |  |
| APR/MAY/JUNE          | 1             | 0         | 0             | APR/MAY/JUNE          | 0                      | 4                       | 6                                                  |  |